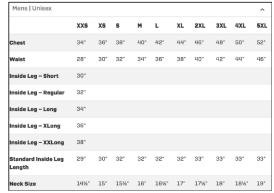

nks on the school website or twitter sites or directly at: https://www.kukrisports.co.uk/teamshop/downhsclubshop/productNavListNg.action

Once at the kukri online shop you must now Sign in (if you have used the shop previously) or Register (if you haven't used the shop before).







To register you need to provide:

- Name
- Email address
- Password

NB - it is preferable to put your son / daughters name as the kit will be packaged to the name provided here.

You can now shop.

## 2. Selecting your kit



Select the section(s) of the shop that you wish to purchase from under the 'Product Group' section.

## 3. Selecting the correct size

Before ordering you can check the size guide on the shop at any stage.

## Mens / Unisex sizing (nb: Hoodies and tracksuit bottoms are unisex items)





## Womens sizing





## Youths sizing





## TRACKSUIT BOTTOMS SIZING - first select waist size, then leg length

You are required to tick that you acknowledge that customised items cannot be returned - please do not worry as this does not apply – we will accept returns in school and will attempt to facilitate exchanges if items are unworn and labels are still on them. We can also offer refunds if requested.

## 4. Checking out

Once you have finished, click on the basket on the top right corner and follow the instructions.



Before your order is accepted you will be asked to add a pupil name to the order. This will assist greatly with the distribution of items when they arrive in school.

Please note that the Online Shop will close at 11pm on Thursday 9th June.

You will be given a d