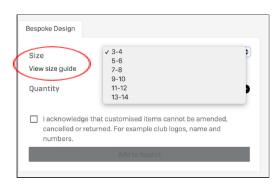

## 3. Selecting the correct size

Before ordering you can check the size guide on the shop at any stage.

## TRACKSUIT BOTTOMS SIZING - first select waist size, then leg length

You are required to tick that you acknowledge that customised items cannot be returned - please do not worry as this does not apply – we will accept returns in school and will attempt to facilitate exchanges if items are unworn and labels are still on them. We can also offer refunds if requested.