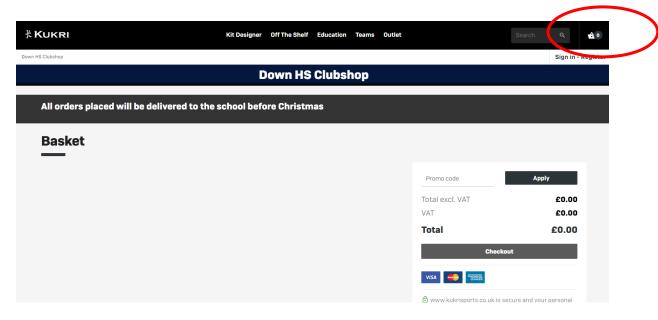

## 4. Checking out

Once you have finished, click on the basket on the top right corner and follow the instructions.

Before your order is accepted you will be asked to add a pupil name to the order. This will assist greatly with the distribution of items when they arrive in school.