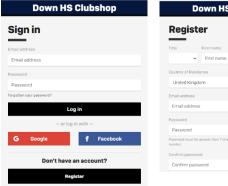

# 1. Accessing the shop

The 'online' shop can be accessed via links on the school website or twitter sites or directly at: https://www.kukrisports.co.uk/teamshop/downhsclubshop/productNavListNg.action

Once at the kukri online shop you must now Sign in (if you have used the shop previously) or Register (if you haven't used the shop before).

To register you need to provide:

- Name
- Email address
- Password

NB - it is preferable to put your son / daughters name as the kit will be packaged to the name provided here.

You can now shop.