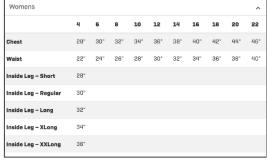

ite or twitter sites or directly at: https://www.kukrisports.co.uk/teamshop/downhsclubshop/productNavListNg.action

Once at the kukri online shop you must now Sign in (if you have used the shop previously) or Register (if you haven't used the shop before).







To register you need to provide:

- Name
- Email address
- Password

NB - it is preferable to put your son / daughters name as the kit will be packaged to the name provided here.

You can now shop.

## 2. Selecting your kit



Select the section(s) of the shop that you wish to purchase from under the 'Product Group' section.

## 3. Selecting the correct size

Before ordering you can check the size guide on the shop at any stage.

## Mens / Unisex sizing (nb: Hoodies and tracksuit bottoms are unisex items)





## Womens sizing





## Youths sizing





## TRACKSUIT BOTTOMS SIZING - first select waist size, then leg length

You are required to tick that you acknowledge that customised items cannot be returned - please do not worry as this does not apply – we will accept returns in school and will attempt to facilitate exchanges if items are unworn and labels are still on them. We can also offer refunds if requested.

## 4. Checking out

Once you have finished, click on the basket on the top right corner and follow the instructions.



Before your order is accepted you will be asked to add a pupil name to the order. This will assist greatly with the distribution of items when they arrive in school.

Please note that the Online Shop will close at 11pm on Thursday 9th June.

You will be given a delivery date - please