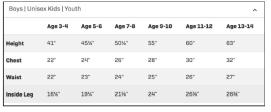

r directly at: https://www.kukrisports.co.uk/teamshop/downhsclubshop/productNavListNg.action

Once at the kukri online shop you must now Sign in (if you have used the shop previously) or Register (if you haven't used the shop before).







To register you need to provide:

- Name
- Email address
- Password

NB - it is preferable to put your son / daughters name as the kit will be packaged to the name provided here.

You can now shop.

## 2. Selecting your kit



Select the section(s) of the shop that you wish to purchase from under the 'Product Group' section.

## 3. Selecting the correct size

Before ordering you can check the size guide on the shop at any stage.

## Mens / Unisex sizing (nb: Hoodies and tracksuit bottoms are unisex items)





## Womens sizing





## Youths sizing





## TRACKSUIT BOTTOMS SIZING - first select waist size, then leg length

You are required to tick that you acknowledge that customised items cannot be returned - please do not worry as this does not apply – we will accept returns in school and will attempt to facilitate exchanges if items are unworn and labels are still on them. We can also offer refunds if requested.

## 4. Checking out

Once you have finished, click on the basket on the top right corner and follow the instructions.



Before your order is accepted you will be asked to add a pupil name to the order. This will assist greatly with the distribution of items when they arrive in school.

Please note that the Online Shop will close at 11pm on Thursday 9th June.

You will be given a delivery date - please ignore this as this is